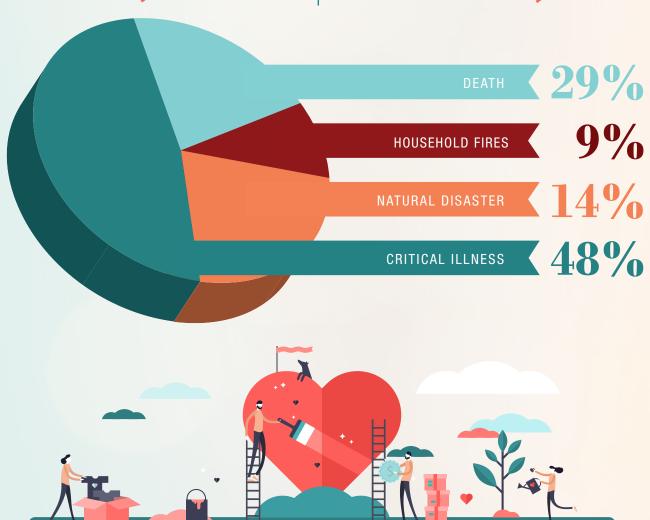

Any current LHC Group employee is eligible to apply for help through The Purpose Fund. Examples of qualifying expenses include: critical illness or life threatening injury, or unexpected financial hardship for which the employee cannot otherwise find relief, including a natural disaster, house fire, or death of an LHC Group employee or immediate family member.