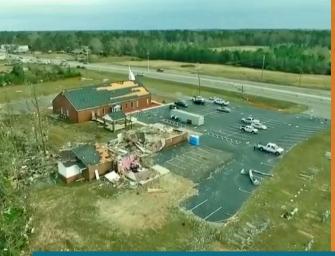

#### CLINICAL DIRECTOR MISSISSIPPI HOMECARE OF RICHTON RICHTON, MS

In January 2017, Wendi Levens-Hancock was serving as a team leader at Mississippi HomeCare in Hattiesburg when a tornado tore through the region. Damage was extensive and a federal disaster area was declared.

WENDI LEVENS-HANCOCK'S HOME – ALONG WITH MANY NEARBY STRUCTURES – WAS DAMAGED WHEN A TORNADO HIT HATTIESBURG, MISS.