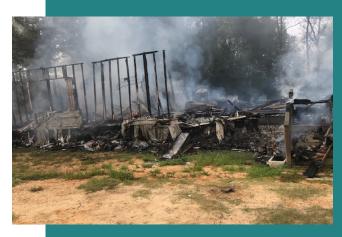

# **Shannon Roberts**

#### SCHEDULE SPECIALIST HALCYON HOSPICE HATTIESBURG, MS

In October 2018, a faulty socket at Shannon Roberts' home caused a fire. The blaze destroyed the house and took all her family's possessions. Thankfully, Shannon and her three boys were not at home and there were no injuries.

Shannon, a schedule specialist at Halcyon Hospice in Hattiesburg, Miss., and her family were without most of the basic items necessary for everyday living – things that we all tend to take for granted. Her agency administrator informed her about the help available from The Purpose Fund, and submitted a request on her behalf.

Shannon and her family received a grant in the amount of \$2,000. She used the money for clothing and other personal supplies that helped her family get through those first difficult days.

"I feel so blessed to work for a company with the resources to help in time of need," Shannon said. "I was helpless at the moment. To have the funds – it was a sense of relief that I could still provide some of the everyday essentials, though I couldn't do everything.

"You never know what situation you may be in from day to day," she said. "I needed help one day, and it will be another employee on another day. When you have no hope at all, it's comforting to know that The Purpose Fund is there for you."